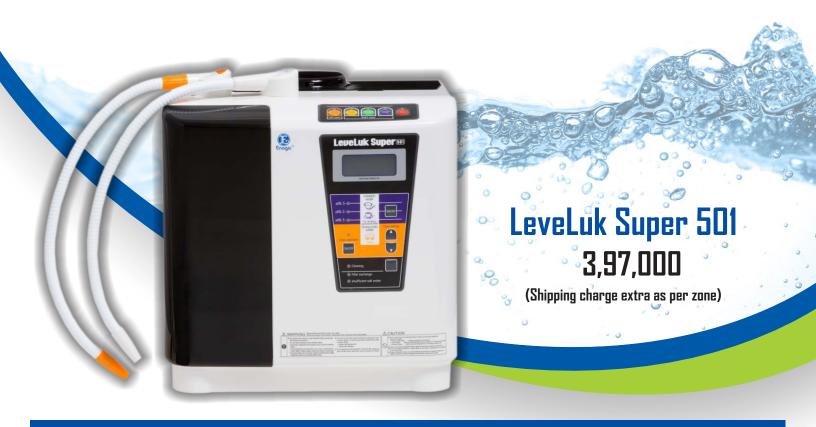

#### **Enagic's Most Powerful Model**

The Super501 is the highest quality water ionizer for heavy home use, featuring a built-in electrolysis enhancer tank and 7 and 5 electrode plates. If you need safe, clean alkaline water to hydrate your growing family or business, the Super501 is the perfect solution! This highly productive machine also generates 5 different types of water for numerous uses around your home or business. With an easy to use LCD screen and clear voice prompts, the Super501 is accessible and simple to operate.

#### **Product Specifications**

| -                       |                                           |
|-------------------------|-------------------------------------------|
| <b>Electrode plates</b> | : 7&5                                     |
| Platesize               | : 135 x 75 (mm)                           |
| Negative ORP            | : -800 (mV)                               |
| pH Range                | : 2.5–11.5                                |
| Generates               | : 5 water types                           |
| Wattage                 | : 200 (W)                                 |
| Total weight            | : 10.1 (kg)                               |
| Dimensions WHD          | : 352 x 384 x 250 (mm)                    |
| Production rate         | : Kangen Water® : 4.9-7.9 (I/min)         |
|                         | Acidic Water : 1.9-3.0 (I/min)            |
|                         | Strong Acidic Water : 1.1-3.0(I/min)      |
| Ease of Use             | : Fully automatic, very simple to operate |
| Languages               | : 1                                       |
| Warranty                | : 3 (years)                               |
|                         | 000000000000000000000000000000000000000   |