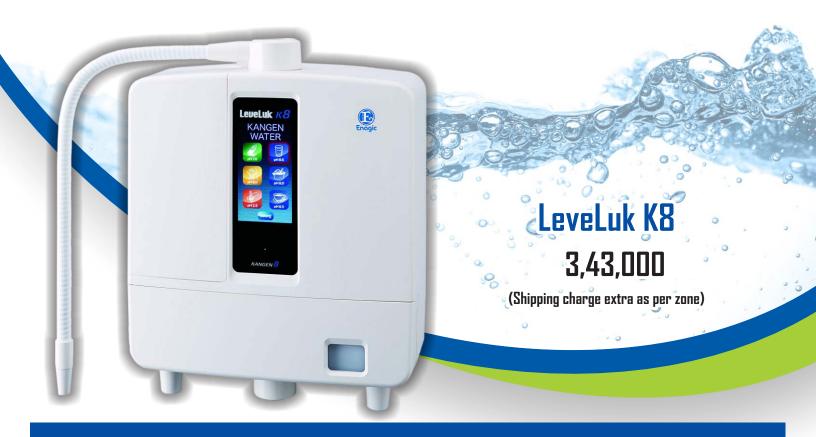

#### The Mighty 8-Plate Anti-Oxidizer

The Kangen 8 is Enagic most powerful antioxidant machine featuring 8 platinum-dipped titanium plates for improved water ionization and increased antioxidant production potential. Enjoy this Kangen Water machine in virtually any country, thanks to its worldwide multi-voltage power supply and interchangeable plug capability (sold separately). If you're looking for a powerful, versatile, feature-loaded machine, the Kangen 8 is for you.

• Speaks EIGHT Languages! 8 Language Display and Audio in Japanese, English, French, German, Chinese, Italian, Spanish and Portuguese

#### **Product Specifications**

| <b>Electrode plates</b> | : | 8                          |      |                 |      |
|-------------------------|---|----------------------------|------|-----------------|------|
| Plate size              | : | 135 x 75 (mm)              |      |                 |      |
| Negative ORP            | : | -850 (mV)                  |      |                 |      |
| pHRange                 | : | 2.5-11.5                   |      |                 |      |
| Generates               | : | 5 water types              |      |                 |      |
| Wattage                 | : | 230 (W)                    |      |                 |      |
| Total weight            | : | 5 (kg)                     |      |                 |      |
| Dimensions WHD          | : | 345 x 279 x 147 (mm)       |      |                 |      |
| Production rate         | : | Kangen Water® :            | :    | 4.5-7.6 (l/min) |      |
|                         |   | Acidic Water :             | :    | 1.5-2.6 (l/min) | A30. |
|                         |   | Strong Acidic Water :      | :    | 0.6-1.1(l/min)  |      |
| Ease of Use             | : | Fully automatic, very simp | olet | o operate       |      |
| Languages               | : | 8                          | R    |                 |      |
| Warranty                | : | 5 (years)                  |      |                 |      |