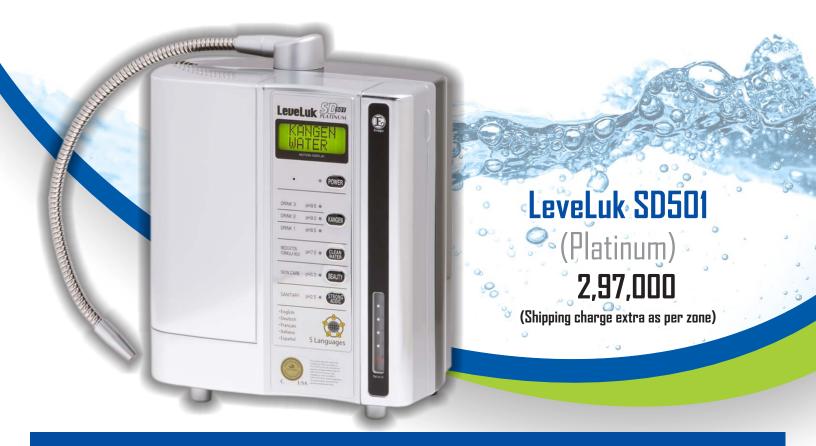

#### Introducing the BRAND NEW 5-Language SD501 Platinum!

The new LeveLuk SD501 PLATINUM features a revamped modern design geared to match today more stylish kitchens. Same power and performance as the SD501 in an all new package! The industry-leading continuous ionized electrolysis water generator system, the SD501 PLATINUM is the finest machine in its class. With the strongest electrolysis chamber available, fully-equipped with a built-in electrolysis chamber, and featuring a large LCD panel and clear voice prompts, the SD501 PLATINUM is the leader of the pack.

The Multi-Language SD501 Platinum expertly speaks in 5 languages: English, German, French, Italian and Spanish!

#### **Product Specifications**

| <b>Electrode plates</b> | : | 7                         |      |                 |         |
|-------------------------|---|---------------------------|------|-----------------|---------|
| Platesize               | : | 135 x 75 (mm)             |      |                 |         |
| Negative ORP            | : | -800 (mV)                 |      |                 |         |
| pHRange                 | : | 2.5-11.5                  |      |                 |         |
| Generates               | : | 5 water types             |      |                 |         |
| Wattage                 | : | 230 (W)                   |      |                 |         |
| Total weight            | : | 6.3 (kg)                  |      |                 |         |
| Dimensions WHD          | : | 264 x 338 x 171 (mm)      |      |                 |         |
| Production rate         | : | Kangen Water®             | :    | 4.5-7.6 (l/min) |         |
|                         |   | Acidic Water              | :    | 1.5-2.6 (l/min) | A 54    |
|                         |   | Strong Acidic Water       | :    | 0.6–1.1 (l/min) | Con     |
| Ease of Use             | : | Fully automatic, very sin | nple | to operate      |         |
| Languages               | : | 5                         |      |                 | E CARES |
| Warranty                | : | 5 (years)                 |      |                 |         |