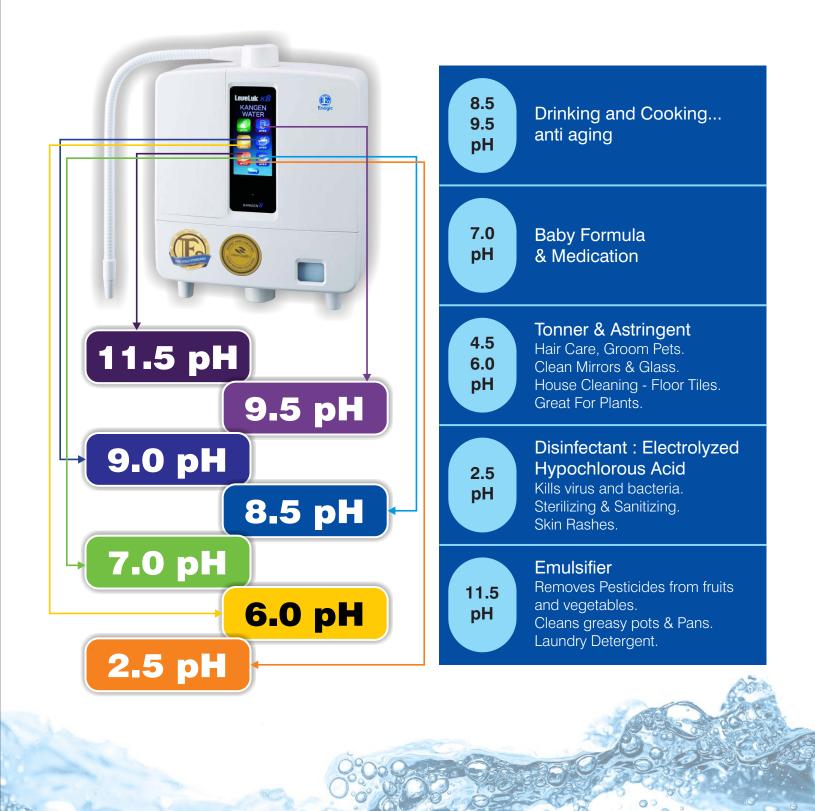

#### **Enagic's Most Powerful Model**

The Super501 is the highest quality water ionizer for heavy home use, featuring a built-in electrolysis enhancer tank and 7 and 5 electrode plates. If you need safe, clean alkaline water to hydrate your growing family or business, the Super501 is the perfect solution! This highly productive machine also generates 5 different types of water for numerous uses around your home or business. With an easy to use LCD screen and clear voice prompts, the Super501 is accessible and simple to operate.

#### **Product Specifications**

| -                       |                                           |
|-------------------------|-------------------------------------------|
| <b>Electrode plates</b> | : 7&5                                     |
| Platesize               | : 135 x 75 (mm)                           |
| Negative ORP            | : -800 (mV)                               |
| pH Range                | : 2.5–11.5                                |
| Generates               | : 5 water types                           |
| Wattage                 | : 200 (W)                                 |
| Total weight            | : 10.1 (kg)                               |
| Dimensions WHD          | : 352 x 384 x 250 (mm)                    |
| Production rate         | : Kangen Water® : 4.9-7.9 (I/min)         |
|                         | Acidic Water : 1.9-3.0 (I/min)            |
|                         | Strong Acidic Water : 1.1-3.0(I/min)      |
| Ease of Use             | : Fully automatic, very simple to operate |
| Languages               | : 1                                       |
| Warranty                | : 3 (years)                               |
|                         | 000000000000000000000000000000000000000   |