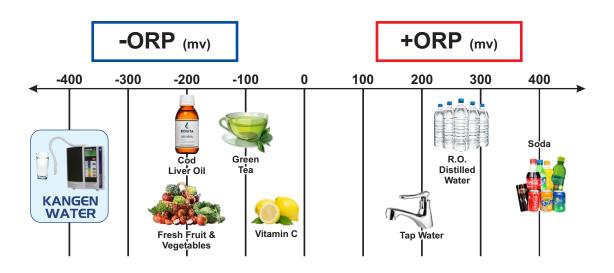

#### **1. POWERFUL ANTI-OXIDANT**

Kangen water provides extra electrons that neutralize destructive free radicals circulating throughout the body. Kangen water carries a high negative ORP **(Oxidation-Reduction Potential)** when it is first produced, making it a potent antioxidant.

0

10

100x 1000x

Disease Cannot Exist

11 12 13

The higher the negative number the greater the potential to reduce the levels of Oxidation in the body.