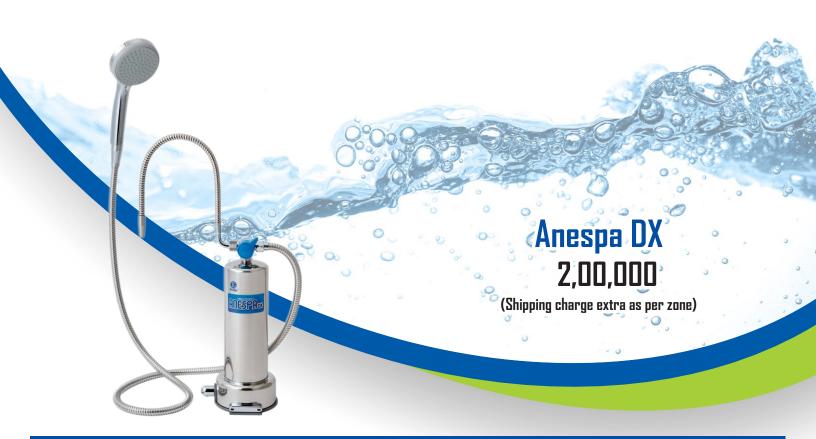

#### **Mineral ION Water Spa**

Treat yourself to a soothing hot spring experience with the ANESPA DX! With an abundant flow of mineralized water and a relaxing massage shower head, your bathroom can instantly turn into a calming hot spring oasis. Generates: Mineral ion water for your bath or shower.

Contains a blend of natural hot spring ingredients and minerals, giving you the feeling that you're enjoying a pleasant hot spring and taking advantage of the mineral ion water. Relax and enjoy!

#### **Product Specifications**

| Electrode plates          | : | N/A                                                                                                                                          |
|---------------------------|---|----------------------------------------------------------------------------------------------------------------------------------------------|
| Platesize                 | : | N/A                                                                                                                                          |
| Generates                 | : | Mineral ion water for your bath or shower                                                                                                    |
| pHRange                   | : | Same as tap water                                                                                                                            |
| Wattage                   | : | N/A                                                                                                                                          |
| Total weight              | : | 2.5 (kg)                                                                                                                                     |
| Dimensions W x Diameter   | : | 130 x 346 (mm)                                                                                                                               |
| Production rate           | : | 2.6 (l/min)                                                                                                                                  |
| Ease of Use               | : | Very simple to install and operate                                                                                                           |
| Warranty                  | : | 3 (years)                                                                                                                                    |
| New features for DX model | : | Larger ceramic cartridge containing a greater amount of ceramic balls. New, redesigned base for a more efficient filter replacement process. |