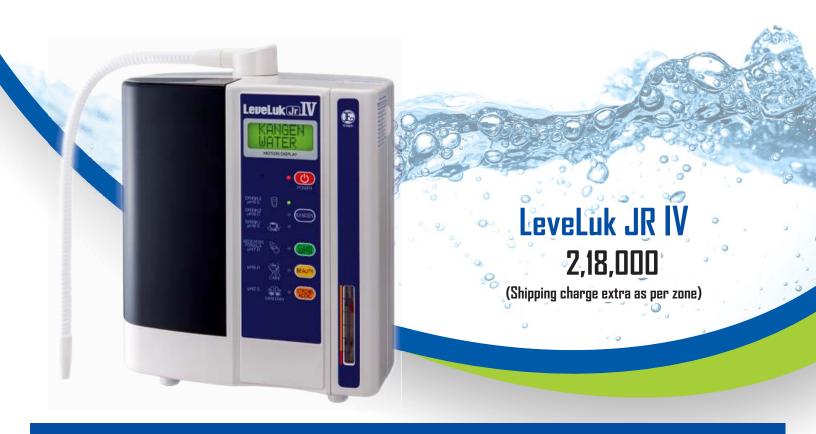

#### **Echo Friendly Model**

The JRIV has four solid electrode plates which reduce the energy consumption. Due to the solid platinum-coatedtitanium plates, this unit can still produce the strong acid and strong Kangen waters.

With just a touch of a button, you can have access to any of the 5 waters you choose. Periodically controlled by microcomputer. Let your machine tell you when it's time to change filters

#### **Product Specifications**

| <b>Electrode plates</b>                                                                                                                                                                                                                                                                                                                                                                                                                                                                                                                                                                                                                                                                             | : | 4                    |       |                 |              |
|-----------------------------------------------------------------------------------------------------------------------------------------------------------------------------------------------------------------------------------------------------------------------------------------------------------------------------------------------------------------------------------------------------------------------------------------------------------------------------------------------------------------------------------------------------------------------------------------------------------------------------------------------------------------------------------------------------|---|----------------------|-------|-----------------|--------------|
| Plate size                                                                                                                                                                                                                                                                                                                                                                                                                                                                                                                                                                                                                                                                                          | : | 135 x 75 (mm)        |       |                 |              |
| Negative ORP                                                                                                                                                                                                                                                                                                                                                                                                                                                                                                                                                                                                                                                                                        | : | -450 (mV)            |       |                 |              |
| pHRange                                                                                                                                                                                                                                                                                                                                                                                                                                                                                                                                                                                                                                                                                             | : | 2.5-11.5             |       |                 |              |
| Generates                                                                                                                                                                                                                                                                                                                                                                                                                                                                                                                                                                                                                                                                                           | : | 5 water types        |       |                 |              |
| Wattage                                                                                                                                                                                                                                                                                                                                                                                                                                                                                                                                                                                                                                                                                             | : | 120 (W)              |       |                 |              |
| Total weight                                                                                                                                                                                                                                                                                                                                                                                                                                                                                                                                                                                                                                                                                        | : | 5.3 (kg)             |       |                 |              |
| Dimensions WHD                                                                                                                                                                                                                                                                                                                                                                                                                                                                                                                                                                                                                                                                                      | : | 264 x 338 x 171 (mm) |       |                 |              |
| Production rate                                                                                                                                                                                                                                                                                                                                                                                                                                                                                                                                                                                                                                                                                     | : | Kangen Water®        | :     | 3.0–4.9 (I/min) |              |
|                                                                                                                                                                                                                                                                                                                                                                                                                                                                                                                                                                                                                                                                                                     |   | Acidic Water         | :     | 0.2–1.9 (l/min) |              |
|                                                                                                                                                                                                                                                                                                                                                                                                                                                                                                                                                                                                                                                                                                     |   | Strong Acidic Water  | :     | 0.3–0.7 (l/min) | 100          |
| Ease of Use                                                                                                                                                                                                                                                                                                                                                                                                                                                                                                                                                                                                                                                                                         | : | Fully automatic unit |       |                 |              |
| Languages                                                                                                                                                                                                                                                                                                                                                                                                                                                                                                                                                                                                                                                                                           | : | 1                    |       | 43              | A CONTRACTOR |
| Warranty                                                                                                                                                                                                                                                                                                                                                                                                                                                                                                                                                                                                                                                                                            | : | 3 (years)            | 3     |                 | 000000000    |
| and the second se |   | O°OaQ                | Nie - |                 |              |