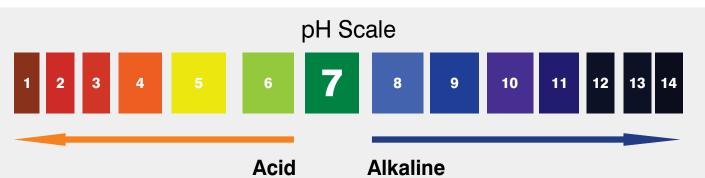

#### 2. ALKALINITY

Kangen water raised tap water pH by ionizing or splitting the water molecules ( $H_2O$  resulting in the ions H<sup>+</sup> (hydrogen with a positive electrical charge), and OH<sup>-</sup> (hydrogen with negative electric charge), as well as ionic alkaline minerals.