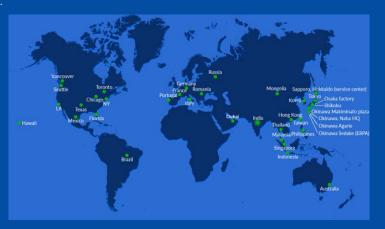

New offices continue to open worldwide as the company expands and reaches more and more people providing healthy, alkaline water and a way to improve their finances as well.

- A 46 years old Japanese company.
- The only water ionizer company to receive a GOLD seal award.
- The only company that has an ISO medical certificate.
- Has branches in 28 different countries.

| Japan     | Hong Kong   | Singapore |
|-----------|-------------|-----------|
| Taiwan    | Korea       | Canada    |
| Romania   | PHILIPPINES | Malaysia  |
| Indonesia | Thailand    | Australia |
| USA       | Portugal    | Toronto   |
| Mexico    | Brazil      | Germany   |
| Italy     | France      | India     |
| Dubai     |             |           |