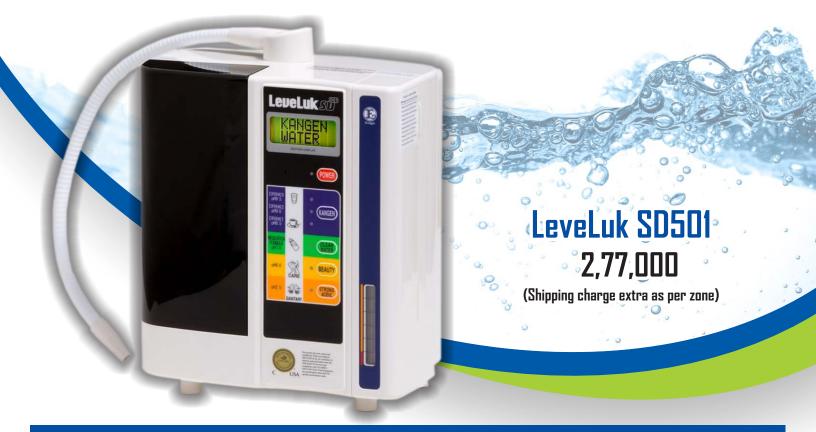

#### The Ultimate Home Use Model

The SD501 is the finest machine in its class, with the highest quality built-in electrolysis chamber on the market. This Kangen Water® filtration machine generates a continuous stream of 5 types of water. Generates: Strong Kangen Water, Kangen Water®, Neutral Water, Beauty Water, and Strong Acidic Water.

The SD501 is Enagic's "Flagship" model because it provides additional stable oxygen, better micro-clustering, and higher negative ORP levels. Like all 501 models, the SD501 uses innovative electrolysis technology with 7 platinum-coated 99.97% pure titanium electrode plates.

#### **Product Specifications**

| Electrode plates | : | 7                          |     |                 |                |
|------------------|---|----------------------------|-----|-----------------|----------------|
| Platesize        | : | 135 x 75 (mm)              |     |                 |                |
| Negative ORP     | : | -800 (mV)                  |     |                 |                |
| pHRange          | : | 2.5-11.5                   |     |                 |                |
| Generates        | : | 5 water types              |     |                 |                |
| Wattage          | : | 230 (W)                    |     |                 |                |
| Total weight     | : | 5 (kg)                     |     |                 |                |
| Dimensions WHD   | : | 264 x 338 x 171 (mm)       |     |                 |                |
| Production rate  | : | Kangen Water®              | :   | 4.5–7.6 (l/min) |                |
|                  |   | Acidic Water               | :   | 1.5–2.6 (l/min) | An             |
|                  |   | Strong Acidic Water        | :   | 0.6–1.1 (l/min) |                |
| Ease of Use      | : | Fully automatic, very simp | ple | to operate      |                |
| Languages        | : | 1                          | R   |                 |                |
| Warranty         | : | 5 (years)                  |     |                 | 90012040-0-0-0 |