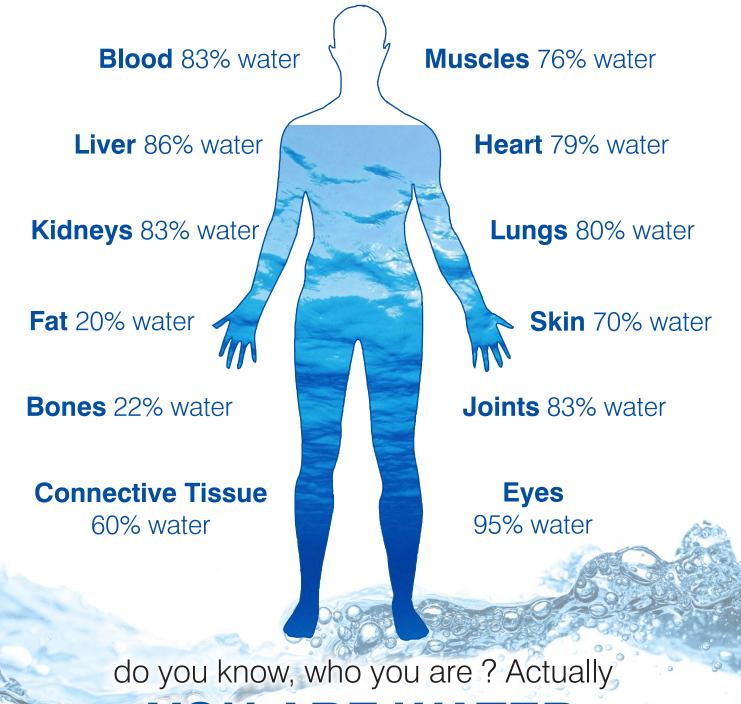

# Our body is 70% Water

Brain 74.5% water

YOU ARE WATER

Healing is voltage, recharge your body with Kangen Water